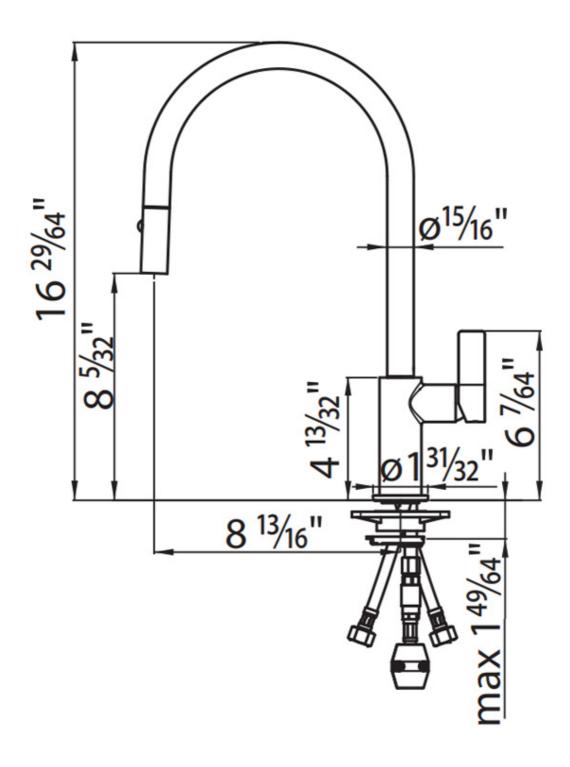

## **DETAILS**

| Material              | Brass                 |
|-----------------------|-----------------------|
| Texture               | Polished              |
| Finish                | PVD                   |
| Coloring              | Gold                  |
| Cartrigde             | With ceramic discs    |
| Rotating angle        | 180°                  |
| Mixer hole            | Øl <sup>3/8</sup> "   |
| Max worktop thickness | ገ <sup>49/64</sup> "  |
| Max flowrate          | 1.75 GPM (6,6 Lt/Min) |

## **TECHNICAL DATA**