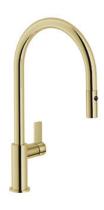

## **Faucet Capri Gold**

**Faucets** 

Code: 8467 905

Single lever mixer tap with rotating barrel and extractable shower head

| Mixer type                 | Single lever faucet with rotating barrel and extractable double jet shower                                                                                                                                                                                                                                                                   |
|----------------------------|----------------------------------------------------------------------------------------------------------------------------------------------------------------------------------------------------------------------------------------------------------------------------------------------------------------------------------------------|
| Notes:                     | Strengthening plate included                                                                                                                                                                                                                                                                                                                 |
| FEATURES                   |                                                                                                                                                                                                                                                                                                                                              |
| GOLD                       | The Gold finish is obtained by treating the steel with a physical process called PVD (Physical Vacuum Deposition) which deposits particles of noble metals on the surface. The result is a unique and refined aesthetic effect, and an improvement in the mechanical properties of the steel that is more resistant to shocks and scratches. |
| Rotating angle             | All the taps have a wide angle of rotation. Some models even permit a full 360° rotation.                                                                                                                                                                                                                                                    |
| Strenghtening plate        | Foster's mixer taps are equipped with the strenghtening plate that offers perfect stability on any sink.                                                                                                                                                                                                                                     |
| Double jet (flow and rain) | Several models are equipped with a switch to easily change the flow from continuous to shower.                                                                                                                                                                                                                                               |